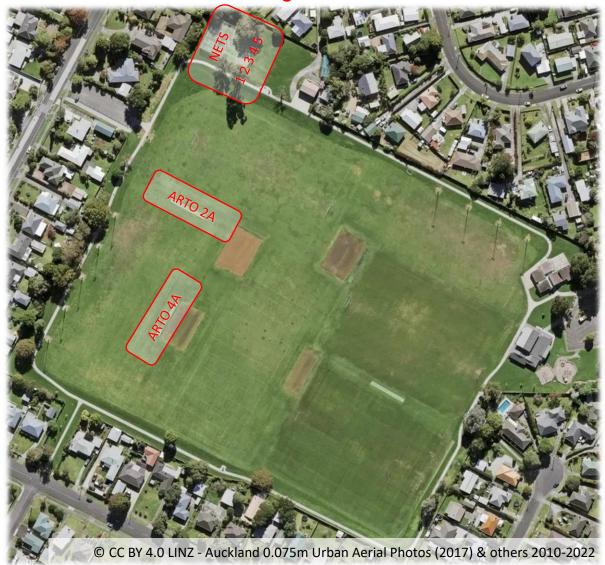

## **Junior & Youth Hardball Training Areas**

|           | ARTO 4A            | ARTO 2A            | NET 1              | NET 2              | NET 3              | NET 4              | NET 5              |
|-----------|--------------------|--------------------|--------------------|--------------------|--------------------|--------------------|--------------------|
| 26-Oct-23 | U13 Robins         | U10                | U11 Tigers         | U11 Eagle Strikers | U12 Knights        | U12 Smashers       | U13 Dragons        |
| 2-Nov-23  | U13 Dragons        | U13 Robins         | U10                | U11 Tigers         | U11 Eagle Strikers | U12 Knights        | U12 Smashers       |
| 9-Nov-23  | U12 Smashers       | U13 Dragons        | U13 Robins         | U10                | U11 Tigers         | U11 Eagle Strikers | U12 Knights        |
| 16-Nov-23 | U12 Knights        | U12 Smashers       | U13 Dragons        | U13 Robins         | U10                | U11 Tigers         | U11 Eagle Strikers |
| 23-Nov-23 | U11 Eagle Strikers | U12 Knights        | U12 Smashers       | U13 Dragons        | U13 Robins         | U10                | U11 Tigers         |
| 30-Nov-23 | U11 Tigers         | U11 Eagle Strikers | U12 Knights        | U12 Smashers       | U13 Dragons        | U13 Robins         | U10                |
| 7-Dec-23  | U10                | U11 Tigers         | U11 Eagle Strikers | U12 Knights        | U12 Smashers       | U13 Dragons        | U13 Robins         |
| 14-Dec-23 | U13 Robins         | U10                | U11 Tigers         | U11 Eagle Strikers | U12 Knights        | U12 Smashers       | U13 Dragons        |

All hardball teams should practice at the Matipo Road end of Te Atatu Park

Team coaches and managers are welcome to swap areas by prior arrangement with the allocated team coach/manager

Coaches are to use their discretion with fielding training areas